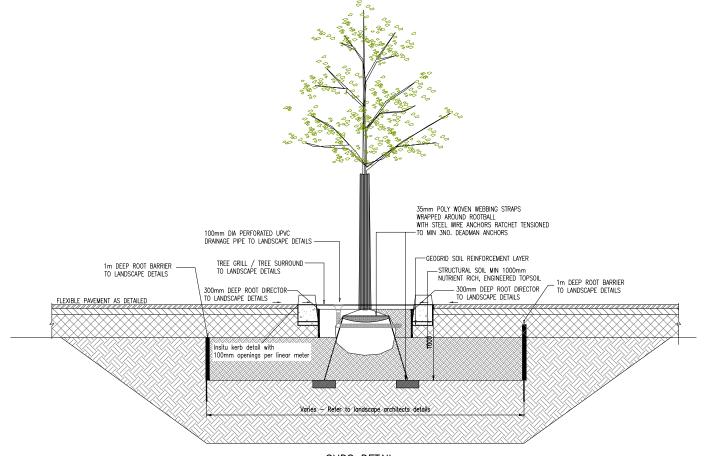

## CROSS SECTION THROUGH PERMEABLE PAVING

SCALE 1:25

SUDS DETAIL TYPICAL SECTION THROUGH TREE PIT

AMENDMENT DRN APPD