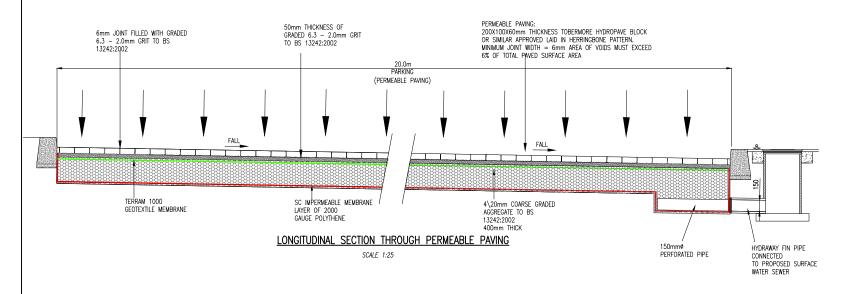

## CROSS SECTION THROUGH PERMEABLE PAVING

SCALE 1:25

SUDS DETAIL TYPICAL SECTION THROUGH TREE PIT

AMENDMENT DRN APPD