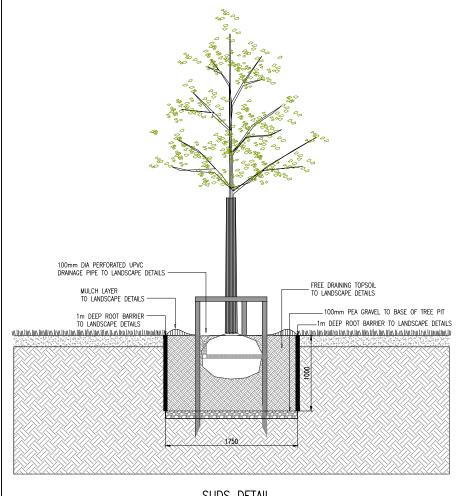

## CROSS SECTION THROUGH PERMEABLE PAVING

SCALE 1:25

SUDS DETAIL TYPICAL SECTION THROUGH TREE PIT

AMENDMENT DRN APPD