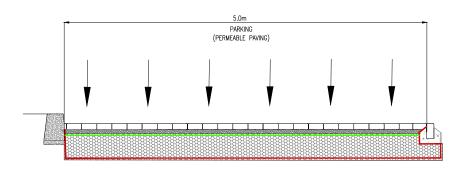

## CROSS SECTION THROUGH PERMEABLE PAVING

SCALE 1:25

SUDS DETAIL TYPICAL SECTION THROUGH TREE PIT

AMENDMENT DRN APPD